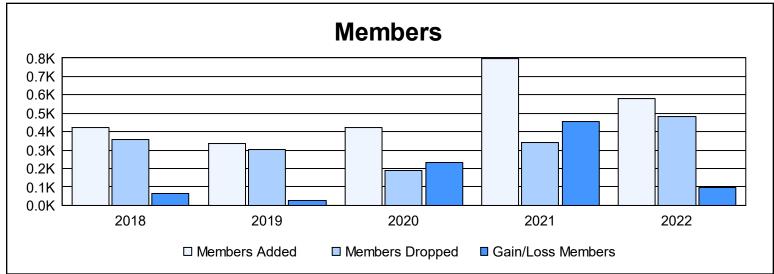

District D 6

As of June 2022 Cumulative

| Year      | New<br>Clubs | Dropped<br>Clubs | Gain/<br>Loss<br>Clubs | New<br>Members | Charter<br>Members | Reinstate<br>Members | Transfer<br>Members | Total<br>Member<br>Added | Total<br>Members<br>Dropped | Gain/<br>Loss<br>Members |
|-----------|--------------|------------------|------------------------|----------------|--------------------|----------------------|---------------------|--------------------------|-----------------------------|--------------------------|
| 2017-2018 | 3            | 2                | 1                      | 318            | 85                 | 13                   | 8                   | 424                      | 360                         | 64                       |
| 2018-2019 | 7            | 1                | 6                      | 151            | 165                | 15                   | 2                   | 333                      | 305                         | 28                       |
| 2019-2020 | 7            | 0                | 7                      | 207            | 211                | 3                    | 0                   | 421                      | 187                         | 234                      |
| 2020-2021 | 12           | 2                | 10                     | 455            | 320                | 17                   | 5                   | 797                      | 342                         | 455                      |
| 2021-2022 | 8            | 3                | 5                      | 328            | 228                | 12                   | 11                  | 579                      | 484                         | 95                       |
| Average   | 7            | 2                | 6                      | 292            | 202                | 12                   | 5                   | 511                      | 336                         | 175                      |