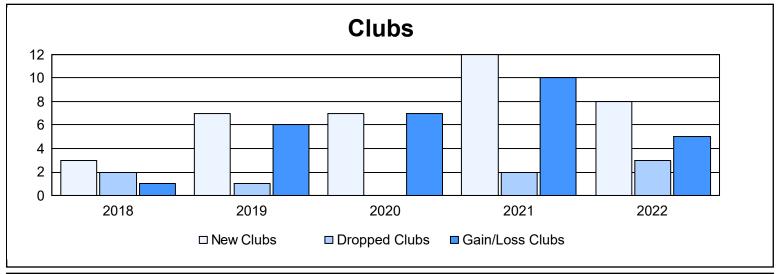

District D 6

As of June 2022 Cumulative

| Year      | New<br>Clubs | Dropped<br>Clubs | Gain/<br>Loss<br>Clubs | New<br>Members | Charter<br>Members | Reinstate<br>Members | Transfer<br>Members | Total<br>Member<br>Added | Total<br>Members<br>Dropped | Gain/<br>Loss<br>Members |
|-----------|--------------|------------------|------------------------|----------------|--------------------|----------------------|---------------------|--------------------------|-----------------------------|--------------------------|
| 2017-2018 | 3            | 2                | 1                      | 318            | 85                 | 13                   | 8                   | 424                      | 360                         | 64                       |
| 2018-2019 | 7            | 1                | 6                      | 151            | 165                | 15                   | 2                   | 333                      | 305                         | 28                       |
| 2019-2020 | 7            | 0                | 7                      | 207            | 211                | 3                    | 0                   | 421                      | 187                         | 234                      |
| 2020-2021 | 12           | 2                | 10                     | 455            | 320                | 17                   | 5                   | 797                      | 342                         | 455                      |
| 2021-2022 | 8            | 3                | 5                      | 328            | 228                | 12                   | 11                  | 579                      | 484                         | 95                       |
| Average   | 7            | 2                | 6                      | 292            | 202                | 12                   | 5                   | 511                      | 336                         | 175                      |